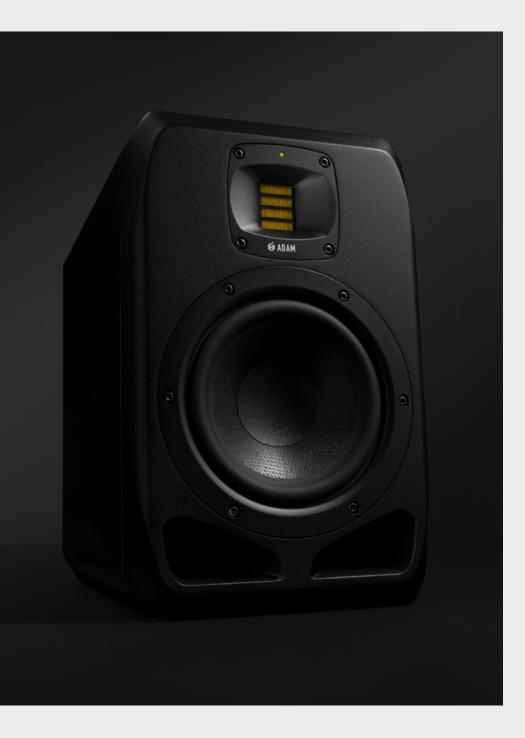

# S2V

The S2V is a classic two-way nearfield monitor designed for use in small-to-medium-sized control rooms. The 7-inch bass driver, newly created from the ground up for the S Series, covers frequencies ranging from 35 Hz to 3 kHz and delivers a powerful, distortionfree low-end with a wide dynamic range.

The carefully refined S-ART tweeter, handbuilt as ever at the ADAM Audio factory in Berlin, works seamlessly in tandem with the newly developed HPS waveguide, creating absolutely precise imaging within a generously proportioned sweet spot.

## Compact design with no compromises

The S2V's compact dimensions belie its impressive power. A 300 W Class D amplifier drives the woofer while a 50 W Class A/B unit handles the S-ART tweeter; the combined output produces SPLs of up to 120 dB per pair.